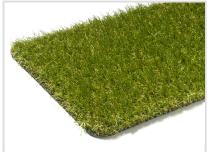

Condor Grass Randweg 14, 8061 RW P.O. Box 21, 8060 AA Hasselt, The Netherlands T (+31) 38 477 89 11 F (+31) 38 477 89 22 E info@condorgrass.com W www.condor-group.eu

| Apollo 25                   |                                                                                                                           |       |
|-----------------------------|---------------------------------------------------------------------------------------------------------------------------|-------|
| Туре                        | Tufted synthetic grass carpet                                                                                             |       |
| Material                    | PE Monofilament straight & PE Monofilament curled (UV Stabilized)                                                         |       |
| Yarn type                   | 4.000 / 8 dTex PE monofilament straight & 3.200 / 8 dTex PP monofilament curled                                           |       |
| Yarn quality                | Environmental friendly, free of lead and cadmium                                                                          |       |
| Primary backing             | 100% PP black, UV Stabilized, Weight 90 gr/m²                                                                             |       |
| Secondary backing           | Black Latex compound with a base of styrenebutadiene (SBR), with drainage holes, Weight $570 \text{ gr/m}^2$              |       |
| Waterpermeability           | 60 liter/min/m²                                                                                                           |       |
| Pile height                 | 25 mm                                                                                                                     |       |
| Face weight                 | 651 gr/m²                                                                                                                 | ± 10% |
| Total weight                | 1.311 gr/m²                                                                                                               | ± 10% |
| Tuft gauge                  | 5/16 gauge                                                                                                                |       |
| Stitches per 10 cm linear   | 11                                                                                                                        | ± 1%  |
| Stitches per m <sup>2</sup> | 13.860                                                                                                                    | ± 10% |
| Colour                      | Mix of light and dark green + Field-Jute thatch                                                                           |       |
| UV stability                | Meets DIN 53387 Standard (6000 hours)                                                                                     |       |
| Colour fastness             | Xenon Test: Blue Scale > 7, Grey-scale > 4                                                                                |       |
| Colour lining               | Not Applicable                                                                                                            |       |
| Roll width                  | 200 cm, 400 cm                                                                                                            |       |
| Roll length                 | 20-25m                                                                                                                    |       |
| Applications                | Gardens, Landscaping, Terraces                                                                                            |       |
| Infill advice               | Silica sand, gradation 0,5 - 1,0 mm, 80% roundshaped, appr. 6 - 8 kg/m2                                                   |       |
| Comments                    | Before installation make sure the rolls are from the same production code (first five digits of the roll number) Project. |       |